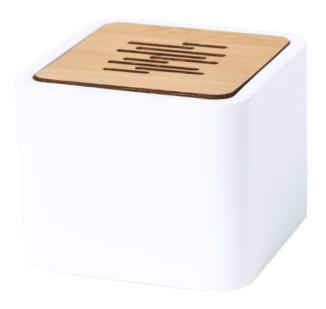

#### **Basic informations**

Material 1: Bamboo Size: 65×65×52 mm

Bluetooth connection type: Bluetooth 5.0

Speaker output wattage: 3 W Battery capacity: 300 mAh

USB cable included: Not included Charging ports – Input: 1×Micro USB

Color: White Color: Natural

### **Specification**

Bluetooth speaker in PLA plastic and bamboo housing. With hands-free call function and built-in rechargeable battery. Including USB charger cable. Plastic parts are 100% compostable PLA.