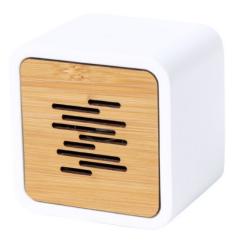

#### **Basic informations**

Material 1: Bamboo Size: 65×65×52 mm

Bluetooth connection type: Bluetooth 5.0

Speaker output wattage: 3 W Battery capacity: 300 mAh

USB cable included: Not included Charging ports – Input: 1×Micro USB

Color: White Color: Natural

### **Specification**

Bluetooth speaker in PLA plastic and bamboo housing. With hands-free call function and built-in rechargeable battery. Including USB charger cable. Plastic parts are 100% compostable PLA.